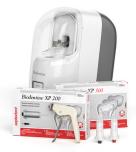

# Biodentine® XP

All of Biodentine's science with a whole new e**XP**erience!

- #<u>01C0710</u>: XP 200, box of 10 cartridges (refills) #<u>01C0720</u>: XP 500, box of 10 cartridges (refills)
- #<u>01C0730</u>: 1 XP applicator gun
- #01C0725: 1 XP Mixer