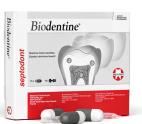

# Biodentine<sup>®</sup>

### **Bioactive Dentin Substitute**

#01C0600: box of 15 capsules, 15 single-dose pipettes #01C0605: box of 5 capsules, 5 single-dose pipettes