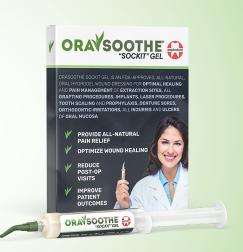

# "SOCKIT" GEL

**Dry Socket Prevention** All-Natural Hydrogel Wound Dressing

#01S0600: box of 5 OraSoothe "Sockit" Gel syringes #<u>01S0610</u>: box of 25 OraSoothe "Sockit" Gel syringes